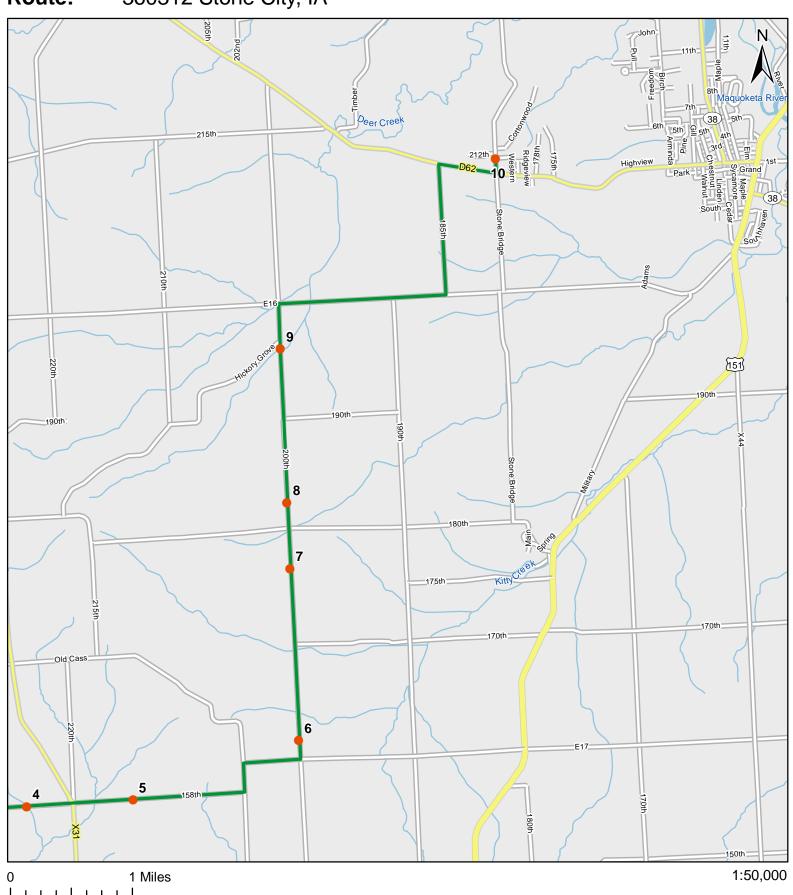

## Frog and Toad Call Survey Route Description

Route ID 360312

| Established: |  |
|--------------|--|
|--------------|--|

| Site Number | Name | County | Latitude   | Longitude   | Directions                                                                    |
|-------------|------|--------|------------|-------------|-------------------------------------------------------------------------------|
| 1           | 0    | Jones  | 42.1403008 | -91.3454971 | Fremont Rd. Between driveways -stop before #14384. Woodland gully with creek. |
|             |      |        |            |             |                                                                               |
| 2           | 0.9  | Jones  | 42.1543007 | -91.3453979 | Damp ditch and field                                                          |
|             |      |        |            |             |                                                                               |
| 3           | 1.6  | Jones  | 42.1617012 | -91.3417969 | riparian/woodland creek                                                       |
|             |      |        |            |             |                                                                               |
| 4           | 3.1  | Jones  | 42.161499  | -91.3143997 | culvert and creek                                                             |
|             |      |        |            |             |                                                                               |
| 5           | 4    | Jones  | 42.1615982 | -91.2962036 | Marshy ditch                                                                  |
|             |      |        |            |             |                                                                               |
| 6           | 5.9  | Jones  | 42.1679993 | -91.2675018 | scrubby/marshy creek just after turn on                                       |
|             |      |        |            |             | 200th St.                                                                     |
| 7           | 7.4  | Jones  | 42.1898003 | -91.2674026 | pond                                                                          |
|             |      |        |            |             |                                                                               |
| 8 8         | 8    | Jones  | 42.1982002 | -91.2673035 | woodland ephemeral just north of 180th on                                     |
|             |      |        |            |             | 200th.                                                                        |
| 9           | 9.4  | Jones  | 42.217701  | -91.2669983 | riparian creek just before Hickory Grove Rd.                                  |
|             |      |        |            |             |                                                                               |
| 10          | 13   | Jones  | 42.2402992 | -91.2285995 | Pond just north of D62 on Stone Brdige                                        |
|             |      |        |            |             | Rd at intersection with rainbow drive.                                        |