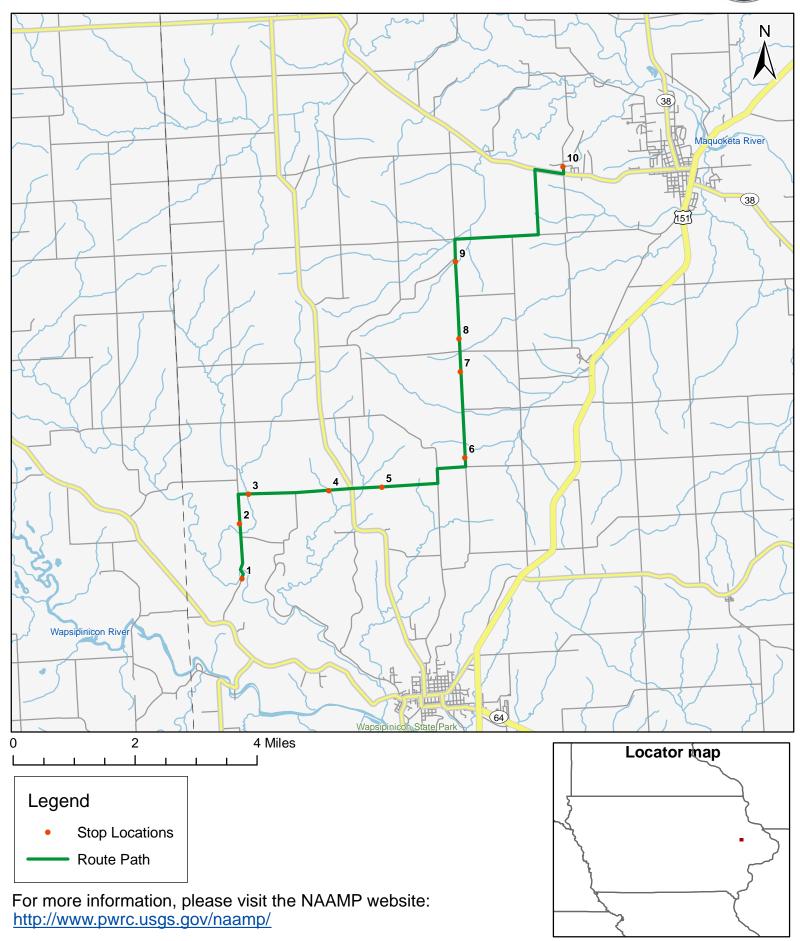

## Frog and Toad Call Survey Route Description

Route ID 360312

| Established: |  |
|--------------|--|
|--------------|--|

| Site Number | Name | County | Latitude   | Longitude   | Directions                                                                    |
|-------------|------|--------|------------|-------------|-------------------------------------------------------------------------------|
| 1           | 0    | Jones  | 42.1403008 | -91.3454971 | Fremont Rd. Between driveways -stop before #14384. Woodland gully with creek. |
|             |      |        |            |             |                                                                               |
| 2           | 0.9  | Jones  | 42.1543007 | -91.3453979 | Damp ditch and field                                                          |
|             |      |        |            |             |                                                                               |
| 3           | 1.6  | Jones  | 42.1617012 | -91.3417969 | riparian/woodland creek                                                       |
|             |      |        |            |             |                                                                               |
| 4           | 3.1  | Jones  | 42.161499  | -91.3143997 | culvert and creek                                                             |
|             |      |        |            |             |                                                                               |
| 5           | 4    | Jones  | 42.1615982 | -91.2962036 | Marshy ditch                                                                  |
|             |      |        |            |             |                                                                               |
| 6           | 5.9  | Jones  | 42.1679993 | -91.2675018 | scrubby/marshy creek just after turn on                                       |
|             |      |        |            |             | 200th St.                                                                     |
| 7           | 7.4  | Jones  | 42.1898003 | -91.2674026 | pond                                                                          |
|             |      |        |            |             |                                                                               |
| 8 8         | 8    | Jones  | 42.1982002 | -91.2673035 | woodland ephemeral just north of 180th on                                     |
|             |      |        |            |             | 200th.                                                                        |
| 9           | 9.4  | Jones  | 42.217701  | -91.2669983 | riparian creek just before Hickory Grove Rd.                                  |
|             |      |        |            |             |                                                                               |
| 10          | 13   | Jones  | 42.2402992 | -91.2285995 | Pond just north of D62 on Stone Brdige                                        |
|             |      |        |            |             | Rd at intersection with rainbow drive.                                        |