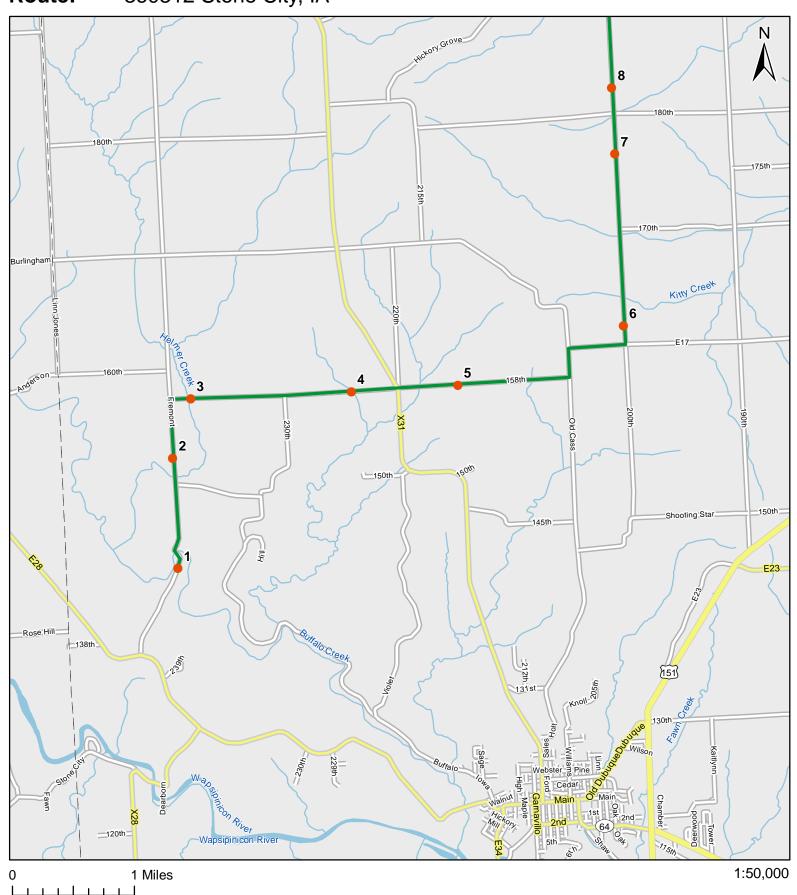

## Frog and Toad Call Survey Route Description

Route ID 360312

| Established: |  |
|--------------|--|
|--------------|--|

| Site Number | Name | County | Latitude   | Longitude   | Directions                                                                    |
|-------------|------|--------|------------|-------------|-------------------------------------------------------------------------------|
| 1           | 0    | Jones  | 42.1403008 | -91.3454971 | Fremont Rd. Between driveways -stop before #14384. Woodland gully with creek. |
|             |      |        |            |             |                                                                               |
| 2           | 0.9  | Jones  | 42.1543007 | -91.3453979 | Damp ditch and field                                                          |
|             |      |        |            |             |                                                                               |
| 3           | 1.6  | Jones  | 42.1617012 | -91.3417969 | riparian/woodland creek                                                       |
|             |      |        |            |             |                                                                               |
| 4           | 3.1  | Jones  | 42.161499  | -91.3143997 | culvert and creek                                                             |
|             |      |        |            |             |                                                                               |
| 5           | 4    | Jones  | 42.1615982 | -91.2962036 | Marshy ditch                                                                  |
|             |      |        |            |             |                                                                               |
| 6           | 5.9  | Jones  | 42.1679993 | -91.2675018 | scrubby/marshy creek just after turn on                                       |
|             |      |        |            |             | 200th St.                                                                     |
| 7           | 7.4  | Jones  | 42.1898003 | -91.2674026 | pond                                                                          |
|             |      |        |            |             |                                                                               |
| 8 8         | 8    | Jones  | 42.1982002 | -91.2673035 | woodland ephemeral just north of 180th on                                     |
|             |      |        |            |             | 200th.                                                                        |
| 9           | 9.4  | Jones  | 42.217701  | -91.2669983 | riparian creek just before Hickory Grove Rd.                                  |
|             |      |        |            |             |                                                                               |
| 10          | 13   | Jones  | 42.2402992 | -91.2285995 | Pond just north of D62 on Stone Brdige                                        |
|             |      |        |            |             | Rd at intersection with rainbow drive.                                        |